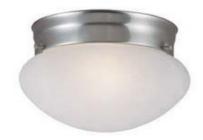

# MILLBRIDGE (Satin Nickel) 2 LT Ceiling Mount (5" x 9<sup>1/2</sup>")

### **Specifications**

Material Construction:Formed SteelLens:Alabaster glass

Lamp Type & Wattage: Two 60W, medium base incandescent lamps

Mounting: Ceiling mounted
Finish: Satin Nickel (US15)

 Voltage:
 120V