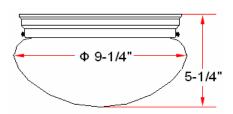

# MILLBRIDGE (Satin Nickel) 2 LT Ceiling Mount (5" x 9<sup>1/2</sup>")



### **Specifications**

Material Construction:Formed SteelLens:Alabaster glass

Lamp Type & Wattage: Two 60W, medium base incandescent lamps

Mounting: Ceiling mounted
Finish: Satin Nickel (US15)

 Voltage:
 120V

 Weight:
 2.5 lbs

Companion Fixtures: Chandeliers, wall sconce, wall mounts,

pendants & ceiling mounts



#### **Dimensions**



#### Warranty & Compliances

Warranty 10 Year Limited Warranty

UL/cUL listed; Suitable for dry locations

ADA N/A EnergyStar N/A





## Companion Fixtures

| 2 LT Ceiling Mount (5" x 9 <sup>1/2</sup> ")                  | 511568 | TRUMATCH   |
|---------------------------------------------------------------|--------|------------|
| 1 LT Wall Sconce                                              | 511584 | TRUENMATCH |
| 1 LT Wall Mount                                               | 511618 | TRU        |
| 2 LT Wall Mount                                               | 511600 | TRU        |
| 1 LT Ceiling Mount (6 <sup>3/4</sup> " x 6")                  | 511592 | TRU        |
| 1 LT Ceiling Mount (5" x 7 <sup>5/8</sup> ")                  | 511576 | TRU        |
| 2 LT Ceiling Mount (5