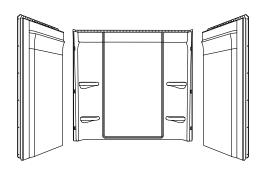

## Ensemble™

60" x 30" Medley™ Bath/Shower Wall Set

### **Features**

- Durable high gloss finish.
- Innovative Dry-Block<sup>™</sup> seal and channeled water containment system form watertight seams.
- Clean, contemporary design with ample shelving.

### Installation

- Modular design allows it to be moved around corners and through doorways with ease.
- Caulk-free installation.