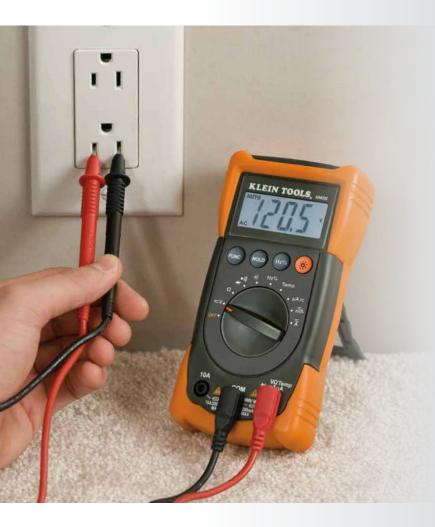

Accessories Available:

- Replacement test lead set
- Carrying case

Check Circuit Breakers

Measure Temperature

Measure Frequency

Backlit Display

AWARNING: Read, understand, and follow all instructions, cautions and warnings attached to and/or packed with all test and measurement devices before each use.