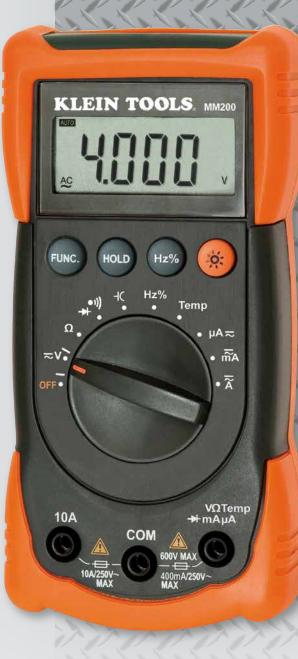

# **Auto Ranging Multimeter**

# MM 200

### *Capacitance, Temperature* & Frequency

- Solid construction and rugged rubber molding.
- Data hold feature saves measurement for later viewing.