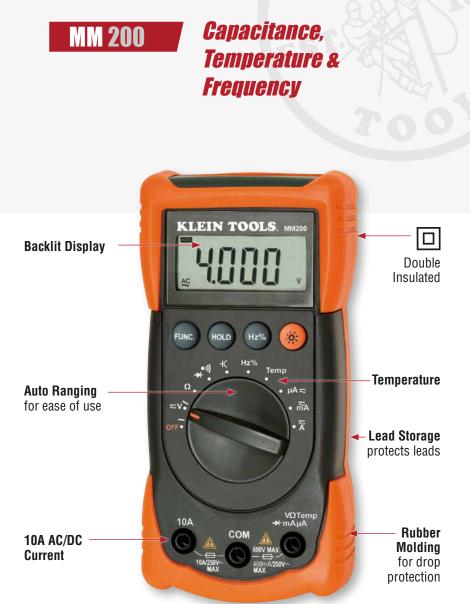

# MM 200

### *Capacitance, Temperature* & Frequency

- Solid construction and rugged rubber molding.
- Data hold feature saves measurement for later viewing.