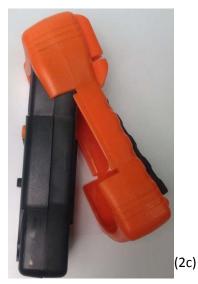

(1b)

- 2. To remove the rubber boot:
  - a. Place your thumbs on the back of the unit with your fingers firmly on the boot corners.

(1a)

b. While pulling back on the corners, press your thumbs against the unit, and continue until the boot is completely removed.