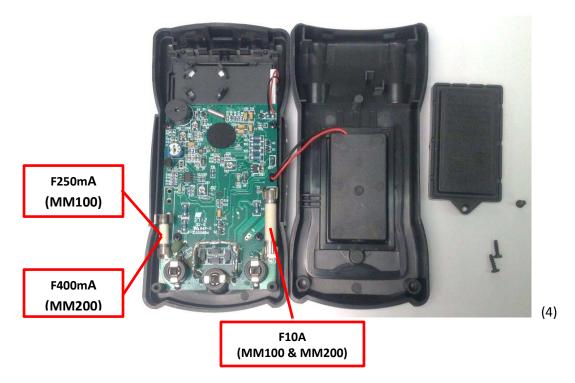

osition and the unit is face up with the bottom of the unit facing away from you
- 2. Remove the rubber boot:
  - a. Begin with the bottom of the unit and remove the bottom corners of the orange boot
  - b. Next, remove the lip of the orange boot from the groove on each side of the meter
  - c. Carefully remove the orange boot to prevent tearing as the boot may stick to the meter



(2a)



(2b)







- 3. With the boot completely off:
  - a. Remove the batter cover screw, disconnect and remove the battery
  - b. Remove the two rear case cover screws
  - c. Carefully separate the front and rear cases starting with the bottom of the unit. *Note: the top of the unit is secured with plastic tabs. Use care when sliding the top of the two cases apart*



4. Remove and replace defective fuses





### FUSE REPLACEMENT PROCEDURE (MM1000/MM1300/MM2000/MM2300/MM6000)

- 1. Ensure the meter is in the Off position.
  - a. Place the unit face down with the bottom of the unit facing away from you
  - b. Extend the meter kickstand





(1b)

- 2. To remove the rubber boot:
  - a. Place your thumbs on the back of the unit with your fingers firmly on the boot corners.

(1a)

b. While pulling back on the corners, press your thumbs against the unit, and continue until the boot is completely removed.





(2a)



3. Remove battery/fuse cover screw and battery door.



### **KLEIN TOOLS METER SUPPORT**

Please contact Klein Tools Meter Support with any question at 1-877-775-5346.