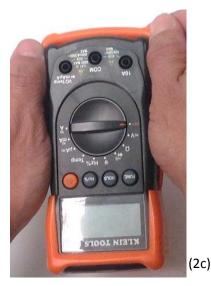

(1b)

- 2. To remove the rubber boot:
  - a. Place your thumbs on the back of the unit with your fingers firmly on the boot corners.

(1a)

b. While pulling back on the corners, press your thumbs against the unit, and continue until the boot is completely removed.