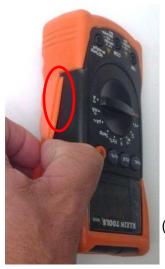

### **FUSE REPLACEMENT PROCEDURE (MM100 & MM200)**

- 1. Ensure the meter is in the Off position and the unit is face up with the bottom of the unit facing away from you
- 2. Remove the rubber boot:
  - a. Begin with the bottom of the unit and remove the bottom corners of the orange boot
  - b. Next, remove the lip of the orange boot from the groove on each side of the meter
  - c. Carefully remove the orange boot to prevent tearing as the boot may stick to the meter