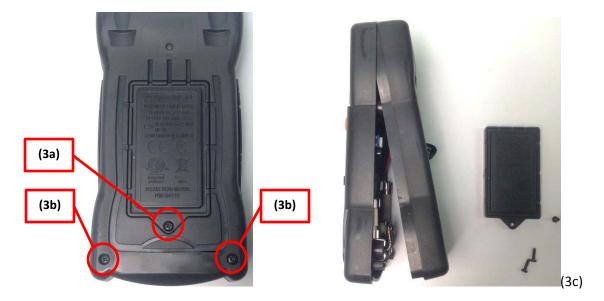

(2a)

(2b)

- 3. With the boot completely off:
  - a. Remove the batter cover screw, disconnect and remove the battery
  - b. Remove the two rear case cover screws
  - c. Carefully separate the front and rear cases starting with the bottom of the unit. *Note: the top of the unit is secured with plastic tabs. Use care when sliding the top of the two cases apart*