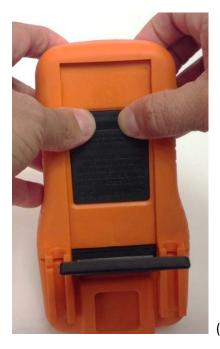

(1b)

- 2. To remove the rubber boot:
  - a. Place your thumbs on the back of the unit with your fingers firmly on the boot corners.

(1a)

b. While pulling back on the corners, press your thumbs against the unit, and continue until the boot is completely removed.