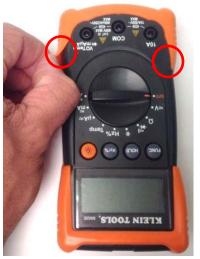

### **FUSE REPLACEMENT PROCEDURE (MM100 & MM200)**

- 1. Ensure the meter is in the Off position and the unit is face up with the bottom of the unit facing away from you
- 2. Remove the rubber boot:
  - a. Begin with the bottom of the unit and remove the bottom corners of the orange boot
  - b. Next, remove the lip of the orange boot from the groove on each side of the meter
  - c. Carefully remove the orange boot to prevent tearing as the boot may stick to the meter