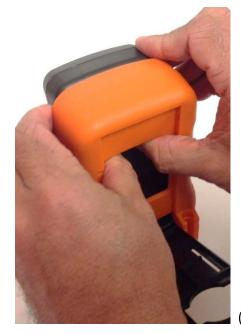

(1b)

- 2. To remove the rubber boot:
  - a. Place your thumbs on the back of the unit with your fingers firmly on the boot corners.

(1a)

b. While pulling back on the corners, press your thumbs against the unit, and continue until the boot is completely removed.