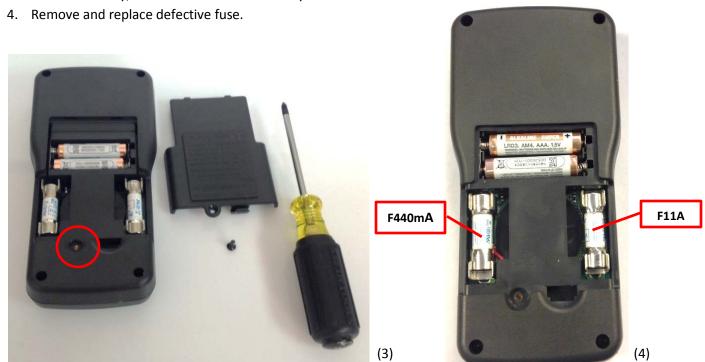

4. Remove and replace defective fuses

(2a)

3. Remove battery/fuse cover screw and battery door.