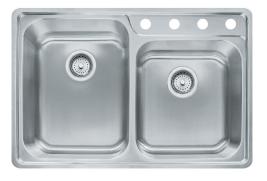

## Evolution EVCAG904-18 Polished Satin | 127.0378.510

FAMILY : Sinks | SERIE : Evolution | MODEL : EVCAG904-18 | FINISH : Polished Satin | INSTALLATION TYPE : Topmount | STYLE : Traditional

| TECHNICAL DATA       |                          |  |
|----------------------|--------------------------|--|
| Minimum Cabinet Size | 36''                     |  |
| Length overall       | 33 1/2"                  |  |
| Width overall        | 22 1/2"                  |  |
| Depth Overall        | 9"                       |  |
| Length of large bowl | 18 5/8"                  |  |
| Width of large bowl  | 17 1/2"                  |  |
| Depth of large bowl  | 11 7/16"                 |  |
| Length of small bowl | 16 1/2"                  |  |
| Width of small bowl  | 11 1/2"                  |  |
| Depth of small bowl  | 7"                       |  |
| Number of Bowls      | 2                        |  |
| Type of Material     | 18 Gauge Stainless Steel |  |
| Where to buy         | Home Center              |  |