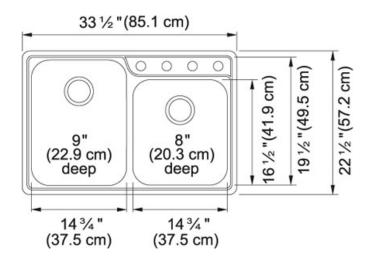

## Evolution EVCAG904-18 Polished Satin | 127.0378.510

FAMILY : Sinks | SERIE : Evolution | MODEL : EVCAG904-18 | FINISH : Polished Satin | INSTALLATION TYPE : Topmount | STYLE : Traditional

| TECHNICAL DATA       |                          |  |
|----------------------|--------------------------|--|
| Minimum Cabinet Size | 36''                     |  |
| Length overall       | 33 1/2"                  |  |
| Width overall        | 22 1/2"                  |  |
| Depth Overall        | 9"                       |  |
| Length of large bowl | 18 5/8"                  |  |
| Width of large bowl  | 17 1/2"                  |  |
| Depth of large bowl  | 11 7/16"                 |  |
| Length of small bowl | 16 1/2"                  |  |
| Width of small bowl  | 11 1/2"                  |  |
| Depth of small bowl  | 7"                       |  |
| Number of Bowls      | 2                        |  |
| Type of Material     | 18 Gauge Stainless Steel |  |
| Where to buy         | Home Center              |  |