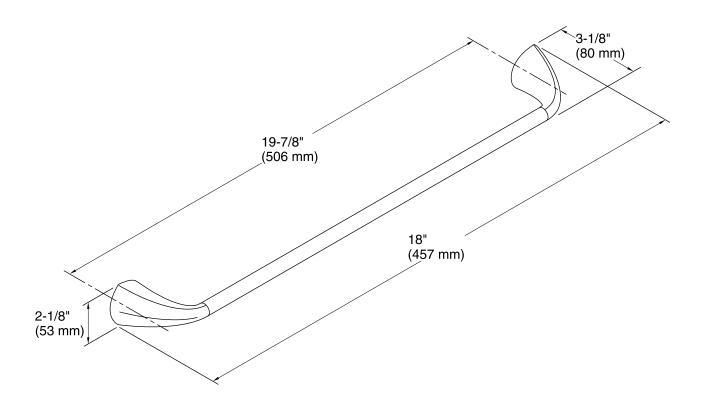

### **Features**

- KOHLER finishes resist corrosion and tarnish.
- Elegant 18- inch bar.
- Coordinates with other products in the Mistos collection.
- 19-7/8" (506 mm) x 3-1/8" (80 mm) x 2-1/8" (53 mm)

## **Technical Information**

All product dimensions are nominal.