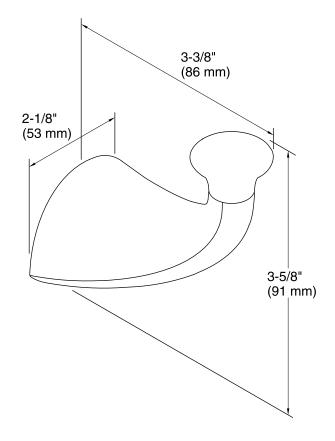

#### Features

- KOHLER finishes resist corrosion and tarnish.
- Hook holds items securely.
- Coordinates with other products in the Mistos collection.
- 3-3/8" (86 mm) x 2-1/8" (53 mm) x 3-5/8" (91 mm)

#### **Technical Information** All product dimensions are nominal.