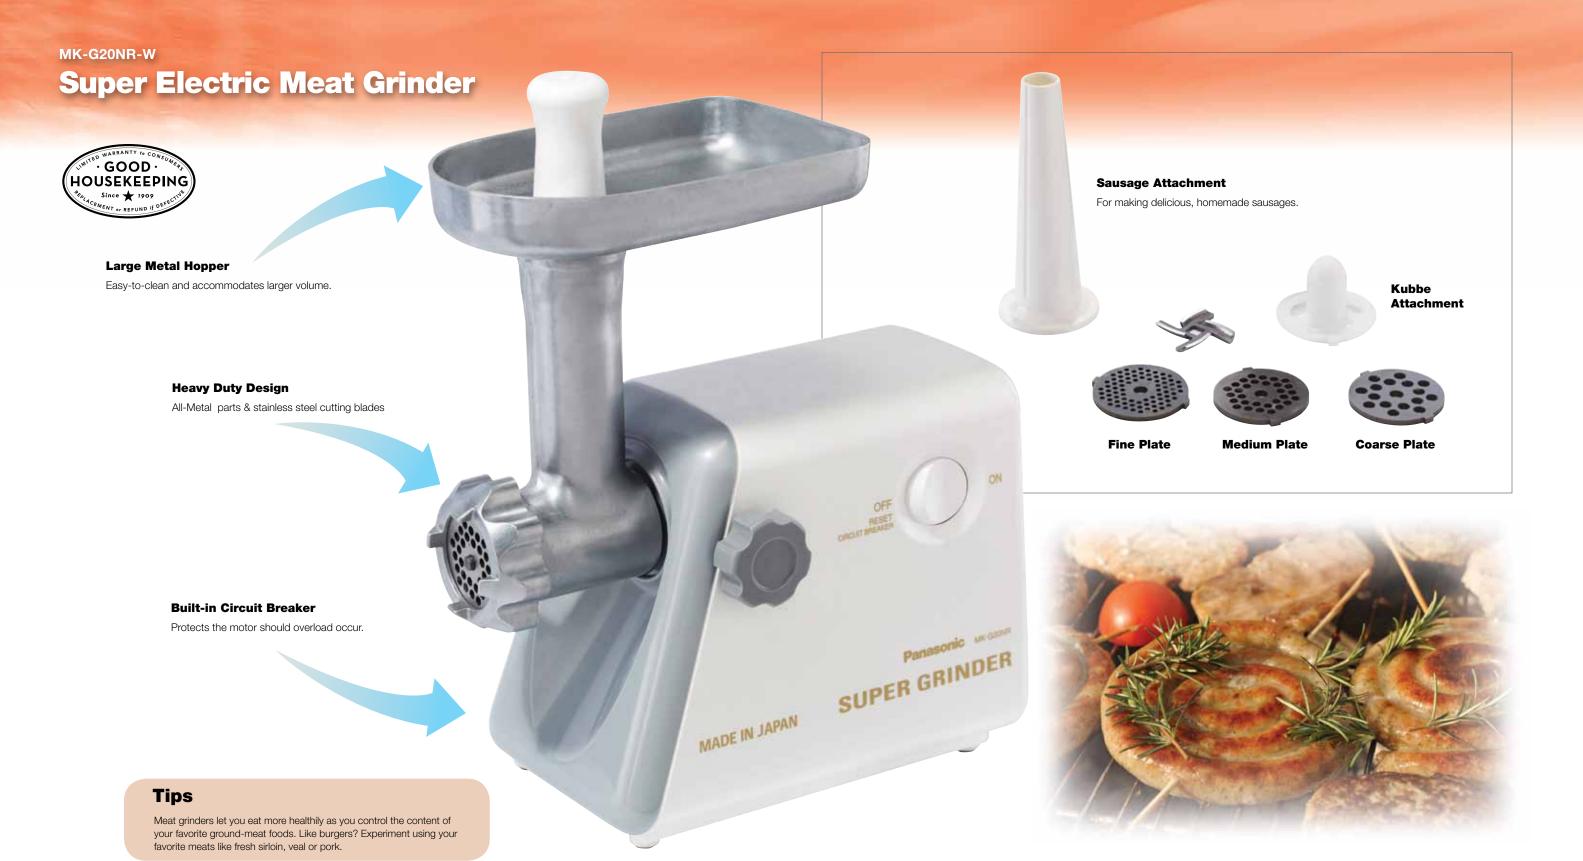

| Model           | & Size   | Design                  |                                             |                         |                                               | Features                                                                                 |                   |                                            | Power           |                      | Dimensions & UPC   |                          |                      |                             |                          |          |
|-----------------|----------|-------------------------|---------------------------------------------|-------------------------|-----------------------------------------------|------------------------------------------------------------------------------------------|-------------------|--------------------------------------------|-----------------|----------------------|--------------------|--------------------------|----------------------|-----------------------------|--------------------------|----------|
| Model<br>Number | Capacity | Color                   | Processing Attachment                       | Inner<br>Cutting Blades | Circuit Breaker                               | Accessories                                                                              | Recipe<br>Booklet | Multi-Lingual<br>Operating<br>Instructions | Power<br>Supply | Power<br>Consumption | Master Pack Carton |                          |                      | Unit                        |                          | UPC      |
|                 |          |                         |                                             |                         |                                               |                                                                                          |                   |                                            |                 |                      | Qty.               | W x D x H (in.)          | Net<br>Weight (lbs.) | W x D x H (in.)             | Unit<br>Weight<br>(lbs.) | 0-37988- |
| MK-G20NR-W      | 2.3 qts. | White<br>w/ Silver Trim | All-Metal - Hopper;<br>Feeder and Extrusion | Stainless<br>Steel      | Resetable Motor Protection<br>Circuit Breaker | 3 Cutting Plates:<br>Fine / Medium / Coarse<br>Sausage Attachment<br>Extra Cutting Blade | Yes               | English                                    | 120 AC; 60Hz.   | 180 watts            | 1                  | 16-9/16 x 9-7/16 x 7-7/8 | 8.4                  | 6-9/16 x 12-13/16 x 15-3/16 | 7.3                      | 959044   |