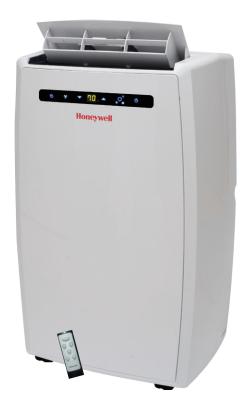

## Honeywell | Portable Air Conditioner

# **MN10CESWW**

### COOLING CAPACITY 10.000BTU

- 3-in-1 Function: Cooling, Fan and Dehumidification
- Cools areas up to 350 sq.ft\*
- Built-in Dehumidifier removes up to 66 pints/ 24 hours\*
- Auto-Evaporation System: No bucket to drain#
- 3 speeds with 24 hour energy-saving programmable timer
- Easy installation kit included no professional help needed
- Environmentally friendly R410A refrigerant
- Powerful air flow and quiet operation (53 dbA)\*

Digital Control Panel & Remote Control

Washable Air Filter
Helps catch unwanted
dust particles from the air
extending long term
efficiency and inner
component cleanliness

Quick & Easy Installation
Easy-to-install window
venting kit includes
adjustable window bracket
& all materials needed to
set up and use the air
conditioner quickly