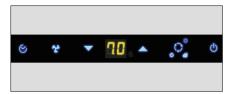

Digital Control Panel & Remote Control

Washable Air Filter
Helps catch unwanted
dust particles from the air
extending long term
efficiency and inner
component cleanliness

Quick & Easy Installation
Easy-to-install window
venting kit includes
adjustable window bracket
& all materials needed to
set up and use the air
conditioner quickly

Feather Touch Controls