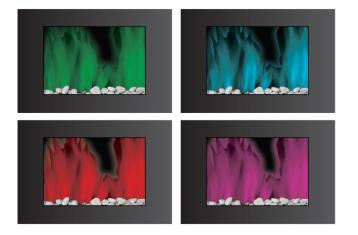

## **Oslo Wall Hanging LED Fireplace** with Color-Changing Flame Effect

- Wide-screen wall mount
  fireplace
- 10 choices of color-changing realistic-effect LED flames
- Dual heating setting: 750/1500 Watts; 2500/5000 Heat BTU
- Auto color change mode
- Flames operate with and without heat
- Adjustable flame brightness
- Heat resistant tempered glass panel
- Built-in overheat protection, auto safety shut-off
- Real pebbles included
- All hardware included
- Remote control included
- 1-year limited warranty