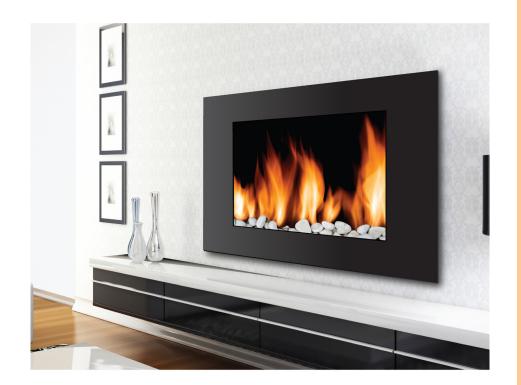

## Model #OWF-10707

## **Oslo Wall Hanging LED Fireplace** with Color-Changing Flame Effect

- Wide-screen wall mount
  fireplace
- 10 choices of color-changing realistic-effect LED flames
- Dual heating setting: 750/1500 Watts; 2500/5000 Heat BTU
- Auto color change mode
- Flames operate with and without heat
- Adjustable flame brightness
- Heat resistant tempered glass panel
- Built-in overheat protection, auto safety shut-off
- Real pebbles included
- All hardware included
- Remote control included
- 1-year limited warranty

| F  | Part #  | Brand      | Dimensions (WxDxH) | UPC          | Color | Ship Weight | Warranty |
|----|---------|------------|--------------------|--------------|-------|-------------|----------|
| OW | F-10707 | Warm House | 34.6" x 6.3" x 22" | 841133107071 | Black | 44.3 lbs.   | 1 Year   |