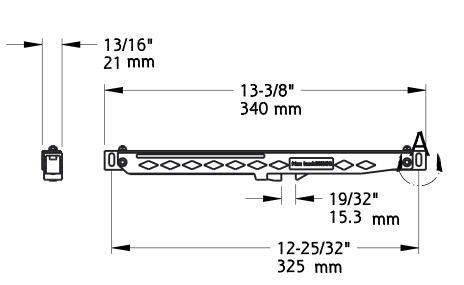

CLOSER ASSEMBLY
COMES WITH 2 CLOSERS. RIGHT SIDE SHOWN. LEFT SIDE IS MIRROR IMAGE OF THIS.

**CONNECTOR** 