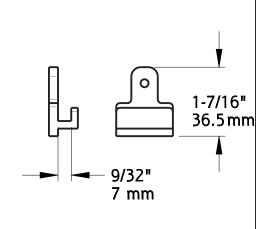

## **ACTUATOR**

| sku      | Finish            |  |
|----------|-------------------|--|
| N187-082 | Satin Nickel      |  |
| N187-080 | Oil Rubbed Bronze |  |

Material: Plastic and Steel Fasteners: (4) Connector, with M6 set screw (2) Actuator, with M8 x 1" Long