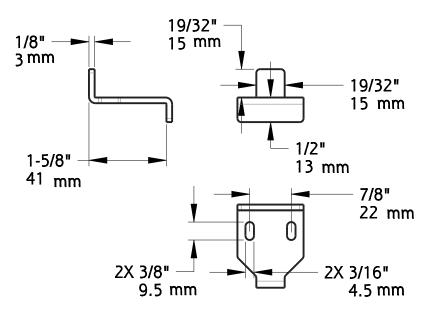

## **ACTUATOR**

| sku      | Finish            |  |
|----------|-------------------|--|
| N187-082 | Satin Nickel      |  |
| N187-080 | Oil Rubbed Bronze |  |

Material: Plastic and Steel Fasteners: (4) Connector, with M6 set screw (2) Actuator, with M8 x 1" Long