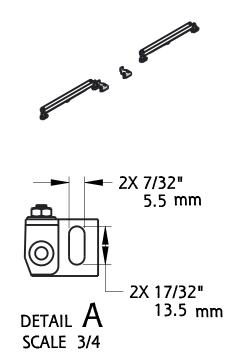

CLOSER ASSEMBLY
COMES WITH 2 CLOSERS. RIGHT SIDE SHOWN. LEFT SIDE IS MIRROR IMAGE OF THIS.

**CONNECTOR** 

## **ACTUATOR**

| sku      | Finish            |  |
|----------|-------------------|--|
| N187-082 | Satin Nickel      |  |
| N187-080 | Oil Rubbed Bronze |  |

Material: Plastic and Steel Fasteners: (4) Connector, with M6 set screw (2) Actuator, with M8 x 1" Long