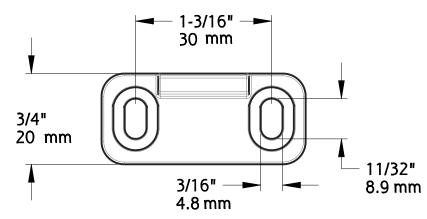

| sku      | Finish            |  |  |
|----------|-------------------|--|--|
| N187-094 | Gray              |  |  |
| N187-092 | Oil Rubbed Bronze |  |  |

Material: Aluminum Fasteners: (4) Phillips Screw, 5/32" x 1" Long, Self Tapping (4) Anchor, 5/16", Plastic