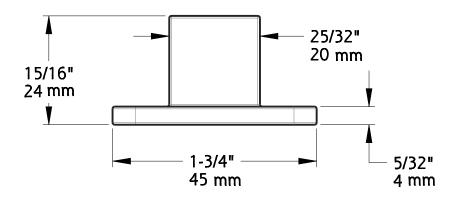

| sku      | Finish            |  |  |
|----------|-------------------|--|--|
| N187-094 | Gray              |  |  |
| N187-092 | Oil Rubbed Bronze |  |  |

Material: Aluminum Fasteners: (4) Phillips Screw, 5/32" x 1" Long, Self Tapping (4) Anchor, 5/16", Plastic