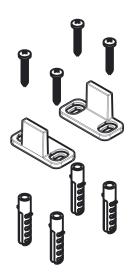

| sku      | Finish            |  |  |
|----------|-------------------|--|--|
| N187-094 | Gray              |  |  |
| N187-092 | Oil Rubbed Bronze |  |  |

Material: Aluminum Fasteners: (4) Phillips Screw, 5/32" x 1" Long, Self Tapping (4) Anchor, 5/16", Plastic