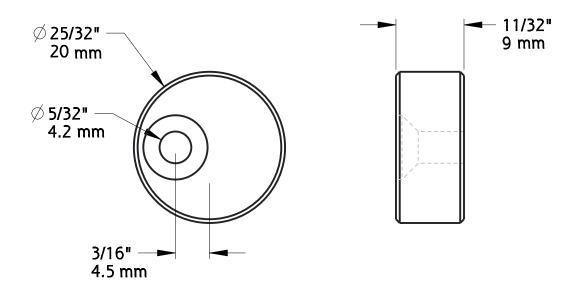

# **ANTI-JUMP DISC**

Fasteners: (1) Screw, M4 x 3/4" Long, Self Tapping

|             | Α                      | DO NOT SCALE                               | 940                            | N186-900 |
|-------------|------------------------|--------------------------------------------|--------------------------------|----------|
| Revision    |                        | Dimensions are nominal                     | Family Name                    | sku      |
| August 2017 | and subject to change. | Decorative Interior Sliding Door Hardware, |                                |          |
| Date        |                        | ©2017 Spectrum Brands, Inc.                | Top Mount Mini Kit Description |          |