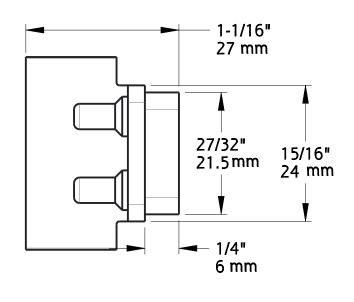

### TRACK ADAPTER

Fasteners: (4) Set Screw, M4 x 1/4" Long

|          | Α           | DO NOT SCALE                | 940                                                                        | N186-900 |
|----------|-------------|-----------------------------|----------------------------------------------------------------------------|----------|
| Revision |             | Dimensions are nominal      | Family Name                                                                | sku      |
|          | August 2017 | and subject to change.      | Decorative Interior Sliding Door Hardware, Top Mount Mini Kit  Description |          |
| Date     |             | ©2017 Spectrum Brands, Inc. |                                                                            |          |