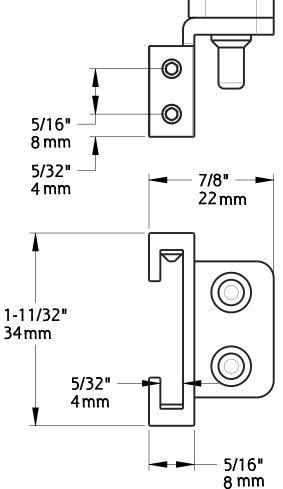

# **DOUBLE FLOOR GUIDE**

Fasteners: (4) Phillips Screw, 5/32" x 1" Long, Self Tapping (4) Anchor, 5/16", Plastic

|          | Α           | DO NOT SCALE                | 940                                                              | N186-900 |
|----------|-------------|-----------------------------|------------------------------------------------------------------|----------|
| Revision |             | Dimensions are nominal      | Family Name                                                      | sku      |
|          | August 2017 |                             | Decorative Interior Sliding Door Hardware,<br>Top Mount Mini Kit |          |
| Date     |             | ©2017 Spectrum Brands, Inc. | Description Description                                          |          |