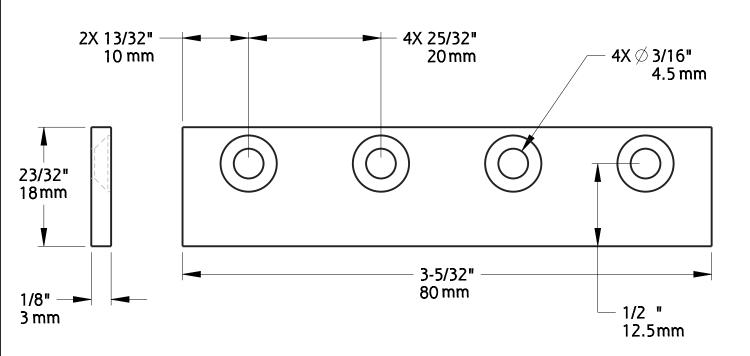

# **WALL ATTACHMENT (4)**

Fasteners: (4) Hex Screw, M8 x 3-1/2" Long (4) Hole Cap (4) Washer, M8

|          | Α           | DO NOT SCALE                                        | 940                                                                        | N186-900 |
|----------|-------------|-----------------------------------------------------|----------------------------------------------------------------------------|----------|
| Revision |             | Dimensions are nominal                              | Family Name                                                                | sku      |
| Date     | August 2017 | and subject to change.  ©2017 Spectrum Brands, Inc. | Decorative Interior Sliding Door Hardware, Top Mount Mini Kit  Description |          |