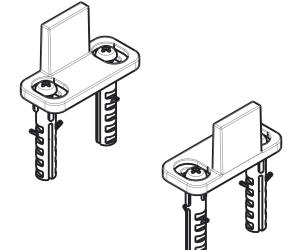

HANGER

Fasteners: (2) Screw, M6 x 1-9/16" Long, Self Tapping

|          | Α                                                                                         | DO NOT SCALE           | 940                                                                       | N186-900 |
|----------|-------------------------------------------------------------------------------------------|------------------------|---------------------------------------------------------------------------|----------|
| Revision |                                                                                           | Dimensions are nominal | Family Name                                                               | sku      |
| Date     | August 2017  and subject to change.  \$\text{\text{\$\circ}}\$2017 Spectrum Brands, Inc.} |                        | Decorative Interior Sliding Door Hardware, Top Mount Mini Kit Description |          |