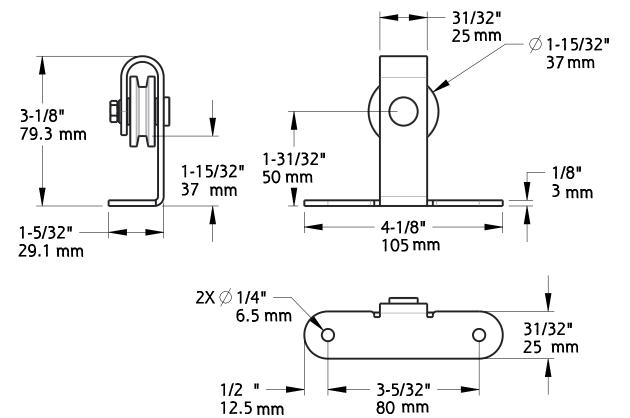

HANGER

Fasteners: (2) Screw, M6 x 1-9/16" Long, Self Tapping

|          | Α                                                                                         | DO NOT SCALE           | 940                                                                       | N186-900 |
|----------|-------------------------------------------------------------------------------------------|------------------------|---------------------------------------------------------------------------|----------|
| Revision |                                                                                           | Dimensions are nominal | Family Name                                                               | sku      |
| Date     | August 2017  and subject to change.  \$\text{\text{\$\circ}}\$2017 Spectrum Brands, Inc.} |                        | Decorative Interior Sliding Door Hardware, Top Mount Mini Kit Description |          |