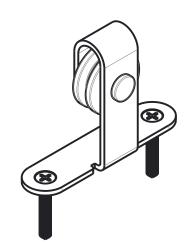

HANGER

Fasteners: (2) Screw, M6 x 1-9/16" Long, Self Tapping

|          | Α                                                                                         | DO NOT SCALE           | 940                                                                       | N186-900 |
|----------|-------------------------------------------------------------------------------------------|------------------------|---------------------------------------------------------------------------|----------|
| Revision |                                                                                           | Dimensions are nominal | Family Name                                                               | sku      |
| Date     | August 2017  and subject to change.  \$\text{\text{\$\circ}}\$2017 Spectrum Brands, Inc.} |                        | Decorative Interior Sliding Door Hardware, Top Mount Mini Kit Description |          |