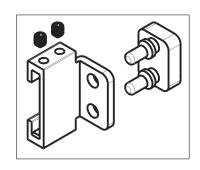

### TRACK ADAPTER

Fasteners: (4) Set Screw, M4 x 1/4" Long

|          | Α           | DO NOT SCALE                | 940                                                                        | N186-900 |
|----------|-------------|-----------------------------|----------------------------------------------------------------------------|----------|
| Revision |             | Dimensions are nominal      | Family Name                                                                | sku      |
|          | August 2017 | and subject to change.      | Decorative Interior Sliding Door Hardware, Top Mount Mini Kit  Description |          |
| Date     |             | ©2017 Spectrum Brands, Inc. |                                                                            |          |