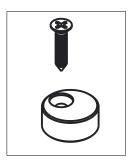

# **ANTI-JUMP DISC**

Fasteners: (1) Screw, M4 x 3/4" Long, Self Tapping

|             | Α                      | DO NOT SCALE                               | 940                            | N186-900 |
|-------------|------------------------|--------------------------------------------|--------------------------------|----------|
| Revision    |                        | Dimensions are nominal                     | Family Name                    | sku      |
| August 2017 | and subject to change. | Decorative Interior Sliding Door Hardware, |                                |          |
| Date        |                        | ©2017 Spectrum Brands, Inc.                | Top Mount Mini Kit Description |          |