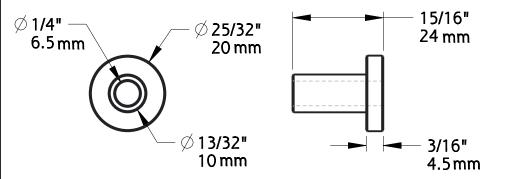

# **ANTI-JUMP DISC**

Fasteners: (1) Screw, M4 x 3/4" Long, Self Tapping

|             | Α                      | DO NOT SCALE                               | 940                            | N186-900 |
|-------------|------------------------|--------------------------------------------|--------------------------------|----------|
| Revision    |                        | Dimensions are nominal                     | Family Name                    | sku      |
| August 2017 | and subject to change. | Decorative Interior Sliding Door Hardware, |                                |          |
| Date        |                        | ©2017 Spectrum Brands, Inc.                | Top Mount Mini Kit Description |          |