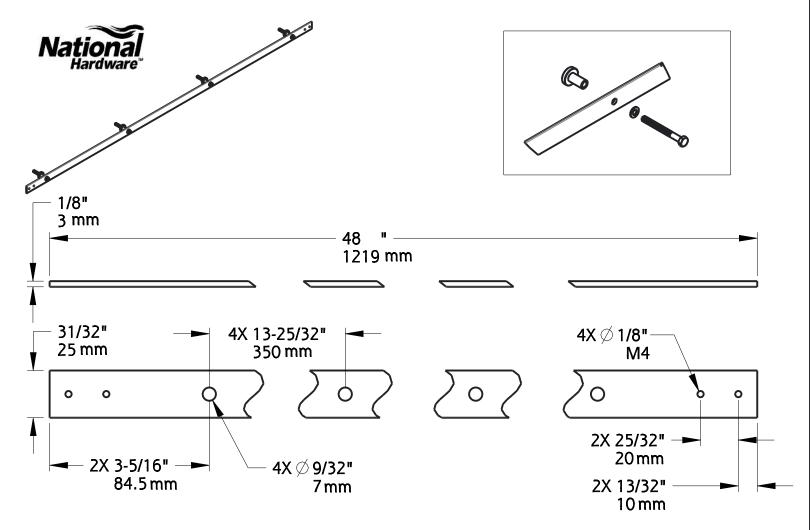

#### **TRACK**

# **WALL ATTACHMENT (4)**

Fasteners: (4) Hex Screw, M8 x 3-1/2" Long (4) Hole Cap (4) Washer, M8

|          | Α           | DO NOT SCALE                                        | 940                                                                        | N186-900 |
|----------|-------------|-----------------------------------------------------|----------------------------------------------------------------------------|----------|
| Revision |             | Dimensions are nominal                              | Family Name                                                                | sku      |
| Date     | August 2017 | and subject to change.  ©2017 Spectrum Brands, Inc. | Decorative Interior Sliding Door Hardware, Top Mount Mini Kit  Description |          |