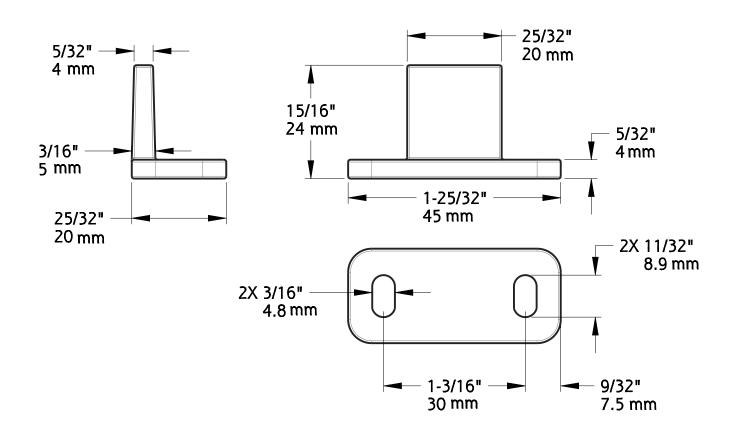

HANGER

Fasteners: (2) Screw, M6 x 1-9/16" Long, Self Tapping

|          | Α                                                                                         | DO NOT SCALE           | 940                                                                       | N186-900 |
|----------|-------------------------------------------------------------------------------------------|------------------------|---------------------------------------------------------------------------|----------|
| Revision |                                                                                           | Dimensions are nominal | Family Name                                                               | sku      |
| Date     | August 2017  and subject to change.  \$\text{\text{\$\circ}}\$2017 Spectrum Brands, Inc.} |                        | Decorative Interior Sliding Door Hardware, Top Mount Mini Kit Description |          |