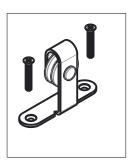

HANGER

Fasteners: (2) Screw, M6 x 1-9/16" Long, Self Tapping

|          | Α                                                                                         | DO NOT SCALE           | 940                                                                       | N186-900 |
|----------|-------------------------------------------------------------------------------------------|------------------------|---------------------------------------------------------------------------|----------|
| Revision |                                                                                           | Dimensions are nominal | Family Name                                                               | sku      |
| Date     | August 2017  and subject to change.  \$\text{\text{\$\circ}}\$2017 Spectrum Brands, Inc.} |                        | Decorative Interior Sliding Door Hardware, Top Mount Mini Kit Description |          |