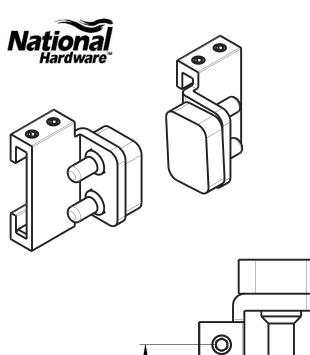

### TRACK ADAPTER

Fasteners: (4) Set Screw, M4 x 1/4" Long

|          | Α           | DO NOT SCALE                | 940                                                                        | N186-900 |
|----------|-------------|-----------------------------|----------------------------------------------------------------------------|----------|
| Revision |             | Dimensions are nominal      | Family Name                                                                | sku      |
|          | August 2017 | and subject to change.      | Decorative Interior Sliding Door Hardware, Top Mount Mini Kit  Description |          |
| Date     |             | ©2017 Spectrum Brands, Inc. |                                                                            |          |