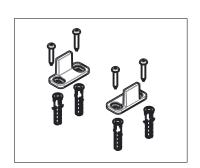

HANGER

Fasteners: (2) Screw, M6 x 1-9/16" Long, Self Tapping

|          | Α                                                                                         | DO NOT SCALE           | 940                                                                       | N186-900 |
|----------|-------------------------------------------------------------------------------------------|------------------------|---------------------------------------------------------------------------|----------|
| Revision |                                                                                           | Dimensions are nominal | Family Name                                                               | sku      |
| Date     | August 2017  and subject to change.  \$\text{\text{\$\circ}}\$2017 Spectrum Brands, Inc.} |                        | Decorative Interior Sliding Door Hardware, Top Mount Mini Kit Description |          |