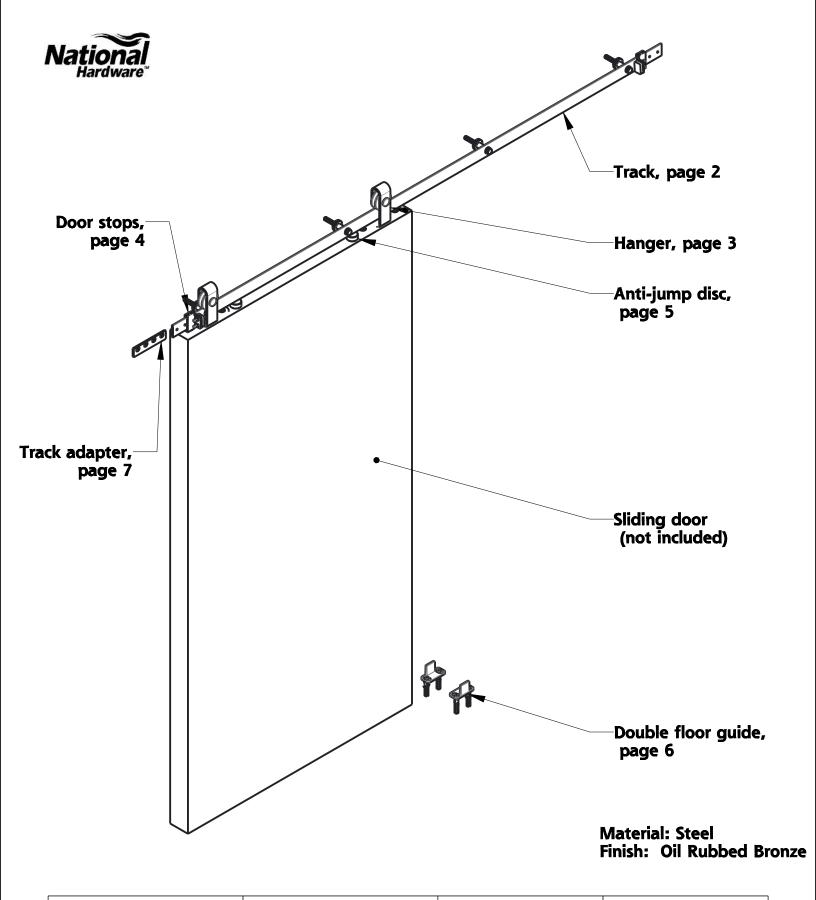

#### **TRACK**

# **WALL ATTACHMENT (4)**

Fasteners: (4) Hex Screw, M8 x 3-1/2" Long (4) Hole Cap (4) Washer, M8

|          | Α           | DO NOT SCALE                                        | 940                                                                        | N186-900 |
|----------|-------------|-----------------------------------------------------|----------------------------------------------------------------------------|----------|
| Revision |             | Dimensions are nominal                              | Family Name                                                                | sku      |
| Date     | August 2017 | and subject to change.  ©2017 Spectrum Brands, Inc. | Decorative Interior Sliding Door Hardware, Top Mount Mini Kit  Description |          |

HANGER

Fasteners: (2) Screw, M6 x 1-9/16" Long, Self Tapping

|          | Α                                                                                         | DO NOT SCALE           | 940                                                                       | N186-900 |
|----------|-------------------------------------------------------------------------------------------|------------------------|---------------------------------------------------------------------------|----------|
| Revision |                                                                                           | Dimensions are nominal | Family Name                                                               | sku      |
| Date     | August 2017  and subject to change.  \$\text{\text{\$\circ}}\$2017 Spectrum Brands, Inc.} |                        | Decorative Interior Sliding Door Hardware, Top Mount Mini Kit Description |          |

### **DOOR STOPS**

Fasteners (per door stop): (2) Set Screw, M4 x 3/16" Long

NOTE: Left door stop shown. Right door stop is a mirror image of the left door stop.

|          | Α           | DO NOT SCALE                | 940                                        | N186-900 |
|----------|-------------|-----------------------------|--------------------------------------------|----------|
| Revision |             | Dimensions are nominal      | Family Name                                | sku      |
|          | August 2017 | and subject to change.      | Decorative Interior Sliding Door Hardware, |          |
| Date     |             | ©2017 Spectrum Brands, Inc. | Top Mount Mini Kit  Description            |          |

# **ANTI-JUMP DISC**

Fasteners: (1) Screw, M4 x 3/4" Long, Self Tapping

|             | Α                      | DO NOT SCALE                               | 940                            | N186-900 |
|-------------|------------------------|--------------------------------------------|--------------------------------|----------|
| Revision    |                        | Dimensions are nominal                     | Family Name                    | sku      |
| August 2017 | and subject to change. | Decorative Interior Sliding Door Hardware, |                                |          |
| Date        |                        | ©2017 Spectrum Brands, Inc.                | Top Mount Mini Kit Description |          |

# **DOUBLE FLOOR GUIDE**

Fasteners: (4) Phillips Screw, 5/32" x 1" Long, Self Tapping (4) Anchor, 5/16", Plastic

|          | Α           | DO NOT SCALE                | 940                                                              | N186-900 |
|----------|-------------|-----------------------------|------------------------------------------------------------------|----------|
| Revision |             | Dimensions are nominal      | Family Name                                                      | sku      |
|          | August 2017 |                             | Decorative Interior Sliding Door Hardware,<br>Top Mount Mini Kit |          |
| Date     |             | ©2017 Spectrum Brands, Inc. | Description Description                                          |          |

### TRACK ADAPTER

Fasteners: (4) Set Screw, M4 x 1/4" Long

|          | Α           | DO NOT SCALE                | 940                                                                        | N186-900 |
|----------|-------------|-----------------------------|----------------------------------------------------------------------------|----------|
| Revision |             | Dimensions are nominal      | Family Name                                                                | sku      |
|          | August 2017 | and subject to change.      | Decorative Interior Sliding Door Hardware, Top Mount Mini Kit  Description |          |
| Date     |             | ©2017 Spectrum Brands, Inc. |                                                                            |          |