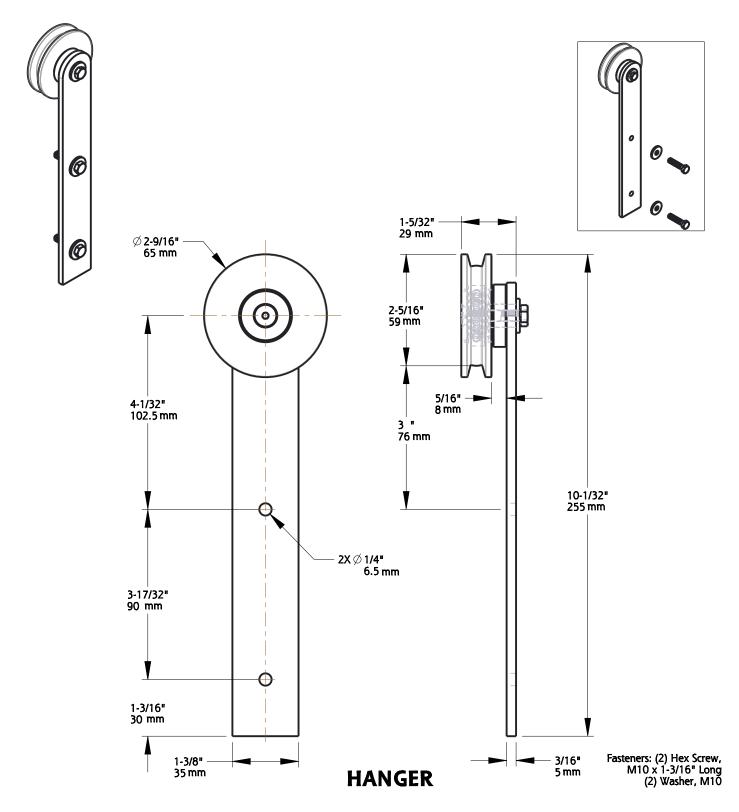

| ©2017 Spectrum Brands, Inc. | OPP Kit Description                        |          |



## **TRACK**



Fasteners: (4) Hex Screw, M8 x 3-1/2" Long (4) Hole Cap (4) Washer, M8

|              | A                      | DO NOT SCALE                               | 930                    | N186-990 |
|--------------|------------------------|--------------------------------------------|------------------------|----------|
|              | Revision               | Dimensions are nominal                     | Family Name            | sku      |
| October 2017 | and subject to change. | Decorative Interior Sliding Door Hardware, |                        |          |
|              | Date                   | ©2017 Spectrum Brands, Inc.                | <b>OPP</b> Description | Kit      |





| A            | DO NOT SCALE                | 930                                        | N186-990 |
|--------------|-----------------------------|--------------------------------------------|----------|
| Revision     | Dimensions are nominal      | Family Name                                | sku      |
| October 2017 | and subject to change.      | Decorative Interior Sliding Door Hardware, |          |
| Date         | ©2017 Spectrum Brands, Inc. | OPP Kit Description                        |          |











## **DOOR STOPS**

NOTE: Left door stop shown. Right door stop is a mirror image of the left door stop.

Fasteners (per door stop): (2) Set Screw, M5  $\times$  1/4" Long

| A            | DO NOT SCALE                | 930                                        | N186-990