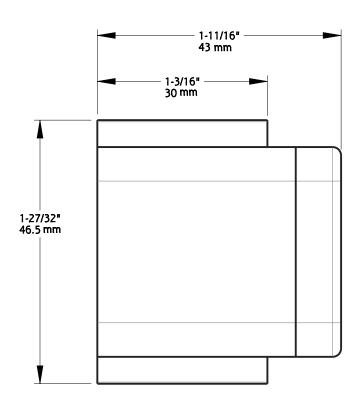

## **ANTI-JUMP DISC**

Fasteners: (1) Screw, M4 x 3/4" Long, Self Tapping

|              | A                      | DO NOT SCALE                               | 930                 | N186-990 |
|--------------|------------------------|--------------------------------------------|---------------------|----------|
|              | Revision               | Dimensions are nominal                     | Family Name         | sku      |
| October 2017 | and subject to change. | Decorative Interior Sliding Door Hardware, |                     |          |
|              | Date                   | ©2017 Spectrum Brands, Inc.                | OPP Kit Description |          |