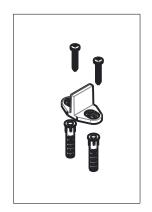

## SINGLE FLOOR GUIDE

Fasteners: (2) Phillips Screw, 5/32" x 1" Long, Self Tapping (2) Anchor, 5/16", Plastic

|   | A            | DO NOT SCALE                | 930                                                            | N186-990 |
|---|--------------|-----------------------------|----------------------------------------------------------------|----------|
| R | evision      | Dimensions are nominal      | Family Name                                                    | sku      |
|   | October 2017 | and subject to change.      | Decorative Interior Sliding Door Hardware, OPP Kit Description |          |
| D | ate          | ©2017 Spectrum Brands, Inc. |                                                                |          |