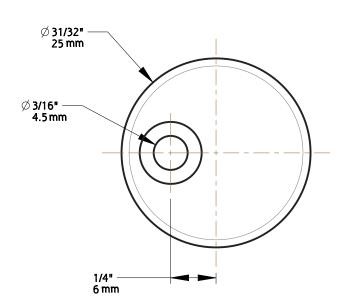

## **ANTI-JUMP DISC**

Fasteners: (1) Screw, M4 x 3/4" Long, Self Tapping

|              | A                      | DO NOT SCALE                               | 930                 | N186-990 |
|--------------|------------------------|--------------------------------------------|---------------------|----------|
|              | Revision               | Dimensions are nominal                     | Family Name         | sku      |
| October 2017 | and subject to change. | Decorative Interior Sliding Door Hardware, |                     |          |
|              | Date                   | ©2017 Spectrum Brands, Inc.                | OPP Kit Description |          |