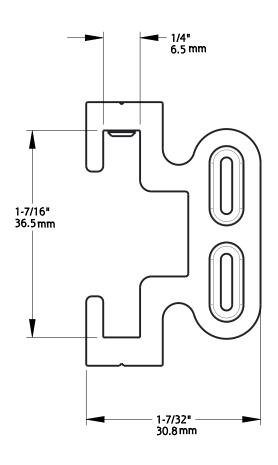

## **DOOR STOPS**

NOTE: Left door stop shown. Right door stop is a mirror image of the left door stop.

Fasteners (per door stop): (2) Set Screw, M5  $\times$  1/4" Long

| A            | DO NOT SCALE                | 930                                        | N186-990 |
|--------------|-----------------------------|--------------------------------------------|----------|
| Revision     | Dimensions are nominal      | Family Name                                | sku      |
| October 2017 | and subject to change.      | Decorative Interior Sliding Door Hardware, |          |
| Date         | ©2017 Spectrum Brands, Inc. | OPP Kit  Description                       |          |