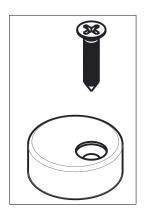

## **ANTI-JUMP DISC**

Fasteners: (1) Screw, M4 x 3/4" Long, Self Tapping

|              | A                      | DO NOT SCALE                               | 930                 | N186-990 |
|--------------|------------------------|--------------------------------------------|---------------------|----------|
|              | Revision               | Dimensions are nominal                     | Family Name         | sku      |
| October 2017 | and subject to change. | Decorative Interior Sliding Door Hardware, |                     |          |
|              | Date                   | ©2017 Spectrum Brands, Inc.                | OPP Kit Description |          |