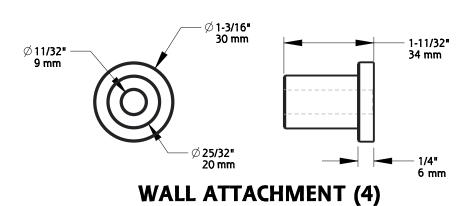

| A            | DO NOT SCALE                | 930                                        | N186-990 |
|--------------|-----------------------------|--------------------------------------------|----------|
| Revision     | Dimensions are nominal      | Family Name                                | sku      |
| October 2017 | and subject to change.      | Decorative Interior Sliding Door Hardware, |          |
| Date         | ©2017 Spectrum Brands, Inc. | OPP Kit Description                        |          |