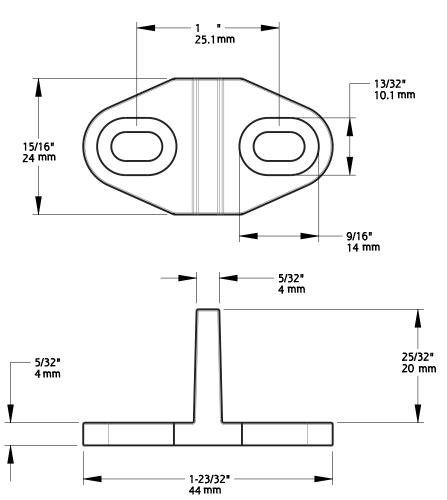

## SINGLE FLOOR GUIDE

Fasteners: (2) Phillips Screw, 5/32" x 1" Long, Self Tapping (2) Anchor, 5/16", Plastic

|   | A            | DO NOT SCALE                | 930                                                            | N186-990 |
|---|--------------|-----------------------------|----------------------------------------------------------------|----------|
| R | evision      | Dimensions are nominal      | Family Name                                                    | sku      |
|   | October 2017 | and subject to change.      | Decorative Interior Sliding Door Hardware, OPP Kit Description |          |
| D | ate          | ©2017 Spectrum Brands, Inc. |                                                                |          |