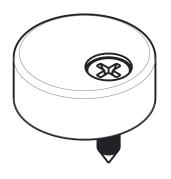

## **ANTI-JUMP DISC**

Fasteners: (1) Screw, M4 x 3/4" Long, Self Tapping

|              | A                      | DO NOT SCALE                               | 930                 | N186-990 |
|--------------|------------------------|--------------------------------------------|---------------------|----------|
|              | Revision               | Dimensions are nominal                     | Family Name         | sku      |
| October 2017 | and subject to change. | Decorative Interior Sliding Door Hardware, |                     |          |
|              | Date                   | ©2017 Spectrum Brands, Inc.                | OPP Kit Description |          |