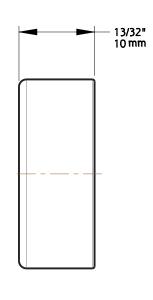

## **ANTI-JUMP DISC**

Fasteners: (1) Screw, M4 x 3/4" Long, Self Tapping

|              | A                      | DO NOT SCALE                               | 930                 | N186-990 |
|--------------|------------------------|--------------------------------------------|---------------------|----------|
|              | Revision               | Dimensions are nominal                     | Family Name         | sku      |
| October 2017 | and subject to change. | Decorative Interior Sliding Door Hardware, |                     |          |
|              | Date                   | ©2017 Spectrum Brands, Inc.                | OPP Kit Description |          |