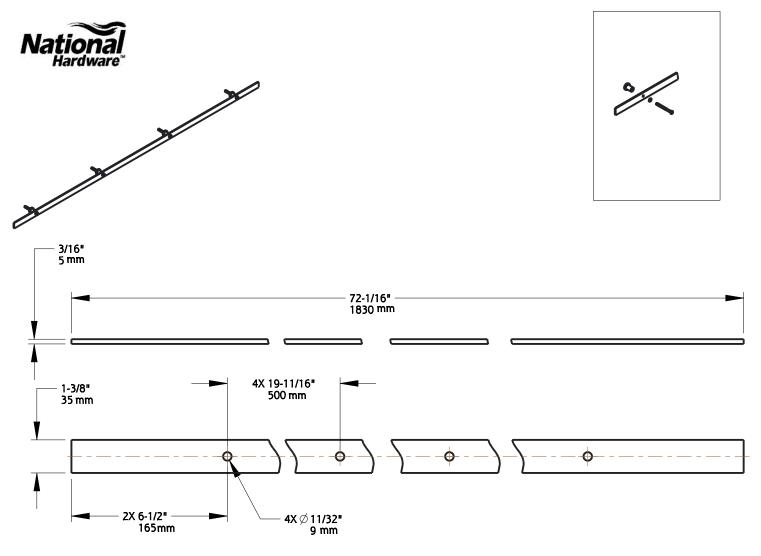

## **TRACK**

Fasteners: (4) Hex Screw, M8 x 3-1/2" Long (4) Hole Cap (4) Washer, M8

|              | A                      | DO NOT SCALE                               | 930                    | N186-990 |
|--------------|------------------------|--------------------------------------------|------------------------|----------|
|              | Revision               | Dimensions are nominal                     | Family Name            | sku      |
| October 2017 | and subject to change. | Decorative Interior Sliding Door Hardware, |                        |          |
|              | Date                   | ©2017 Spectrum Brands, Inc.                | <b>OPP</b> Description | Kit      |