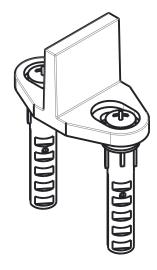

## SINGLE FLOOR GUIDE

Fasteners: (2) Phillips Screw, 5/32" x 1" Long, Self Tapping (2) Anchor, 5/16", Plastic

|   | A            | DO NOT SCALE                | 930                                                            | N186-990 |
|---|--------------|-----------------------------|----------------------------------------------------------------|----------|
| R | evision      | Dimensions are nominal      | Family Name                                                    | sku      |
|   | October 2017 | and subject to change.      | Decorative Interior Sliding Door Hardware, OPP Kit Description |          |
| D | ate          | ©2017 Spectrum Brands, Inc. |                                                                |          |