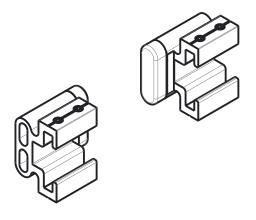

## **DOOR STOPS**

NOTE: Left door stop shown. Right door stop is a mirror image of the left door stop.

Fasteners (per door stop): (2) Set Screw, M5  $\times$  1/4" Long

| A            | DO NOT SCALE                | 930                                        | N186-990 |
|--------------|-----------------------------|--------------------------------------------|----------|
| Revision     | Dimensions are nominal      | Family Name                                | sku      |
| October 2017 | and subject to change.      | Decorative Interior Sliding Door Hardware, |          |
| Date         | ©2017 Spectrum Brands, Inc. | OPP Kit  Description                       |          |