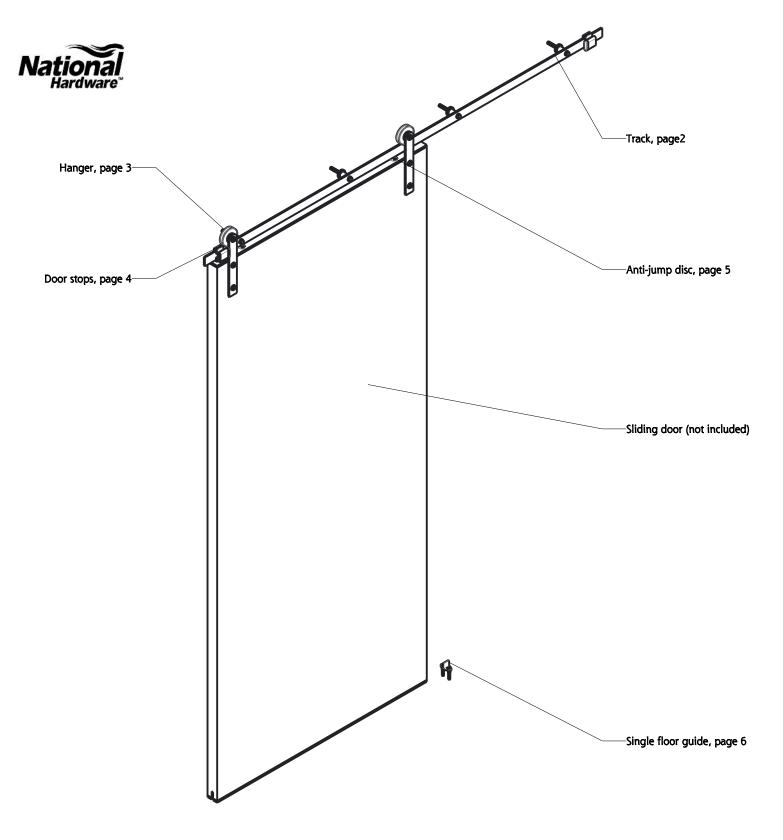

Material: Steel Finish: Black

| A            | DO NOT SCALE                | 930                                        | N186-990 |
|--------------|-----------------------------|--------------------------------------------|----------|
| Revision     | Dimensions are nominal      | Family Name                                | sku      |
| October 2017 | and subject to change.      | Decorative Interior Sliding Door Hardware, |          |
| Date         | ©2017 Spectrum Brands, Inc. | OPP Kit Description                        |          |