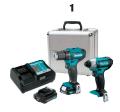

# **RELATED PRODUCTS**

- 1. 12V max CXT® 2-Pc. Combo Kit (CT232RX)
- 2. 12V max CXT® Lithium-Ion 4.0Ah Battery (BL1041B)
- 3. 66 Pc. Contractor Bit Set (B-51661)
- 4. ImpactX™ 35 Pc. Driver Bit Set (A-98326)
- 5. Contractor-Grade Bit Set, 70-Pc. (T-01725)