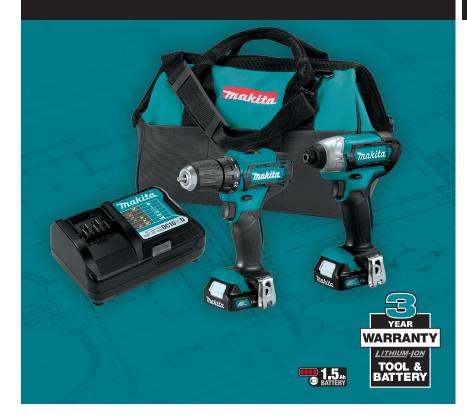

# 12V max CXT® LITHIUM-ION CORDLESS 2-PC. COMBO KIT (1.5Ah)

## **FEATURES**

- 3/8" Driver-Drill with 2-speeds (0-450 & 0-1,700 RPM) delivers up to 250 in.lbs. of Max Torque
- 3/8" Driver-Drill features a compact design at only 7" long and weighs only 2.4 lbs. with battery for reduced operator fatigue
- Impact Driver with variable speed (0-2,600 RPM & 0-3,500 IPM) delivers up to 970 in.lbs. of Max Torque Impact Driver features a compact design at only 6" long and
- weighs only 2.3 lbs. with battery for reduced operator fatigue
- Ergonomically designed handles with rubberized soft grips provide increased comfort
- 12V slide battery design enables tool to stand for convenience
- Built-in L.E.D. light illuminates the work area
- Ideal for work in tight spaces

# STANDARD EQUIPMENT

- 12V max CXT® 3/8" Driver-Drill (FD09Z)
- 12V max CXT® Impact Driver (DT03Z)
- 12V max CXT® Lithium-Ion Charger (DC10WD)
- 14" Contractor Tool Bag (831253-8)
- (2) 12V max CXT® Lithium-Ion 1.5Ah Battery