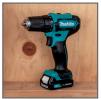

### **DRIVER-DRILL**

3/8" Driver-Drill with 2-speeds (0-450 & 0-1,700 RPM) delivers up to 250 in.lbs. of Max Torque

COMFORT

Ergonomically designed handles with rubberized soft grips provide increased comfort