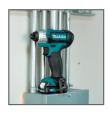

#### **IMPACT DRIVER**

Impact Driver with variable speed (0-2,600 RPM & 0-3,500 IPM) delivers up to 970 in.lbs. of Torque