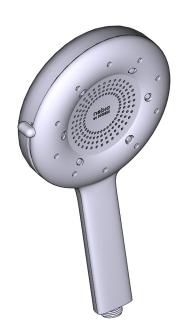

#### **DESCRIPTION**

- · Various finishes identified by suffix
- Handshower with Magnetix<sup>™</sup> docking

#### OPERATION

· 4 unique showering experiences

## **Nebia by Moen<sup>™</sup> Quattro**

Handshower

MODELS: N401H0 Series

**CRITICAL DIMENSIONS** DO NOT SCALE