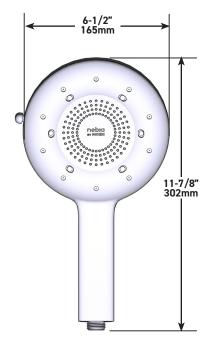

## **Nebia by Moen<sup>™</sup> Quattro**

Handshower

MODELS: N401H0 Series

**CRITICAL DIMENSIONS** DO NOT SCALE