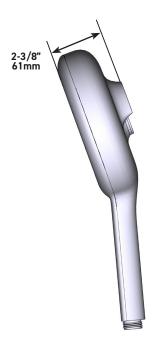

## **Nebia by Moen<sup>™</sup> Quattro**

Handshower

MODELS: N401H0 Series

**CRITICAL DIMENSIONS** DO NOT SCALE